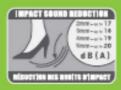

CORK LIÈGE NOLLOXXKA

High quality thermal and sound insulation underlay

Sous couche liège naturel, premier isolant thermique et acoustique

ВЫСОКОКАЧЕСТВЕННАЯ ТЕПЛО И ЗВУКОИЗОЛЯЦИЯ

|  | Characteristic                   | Value Obtained           |
|--|----------------------------------|--------------------------|
|  | Impact Sound Insulation          | 18 dB                    |
|  | Step Sound Insulation            | 5%                       |
|  | Thermal Resistance               | 0.065 m <sup>2</sup> K/w |
|  | Suitable for under-floor heating | Yes                      |
|  | Moisture Protection              | Excelent                 |
|  | Levels out slight unevenness     | Excelent                 |
|  | Mechanical Stress Rating         | Excelent                 |
|  | Durability                       | Excelent                 |

| Thickness | Improvement in noise reduction |
|-----------|--------------------------------|
| 2,0 mm    | 17 dB                          |
| 3,0 mm    | 18 dB                          |
| 4,0 mm    | 19 dB                          |
| 5,0 mm    | 20 dB                          |
| 6,0 mm    | 20 dB                          |